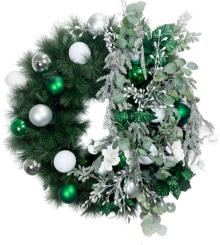

#### **WREATHS**

Wreaths can be hung on doors, windows, walls, mantels, or tables and combined with other decor, tying in everything and elevating any space.