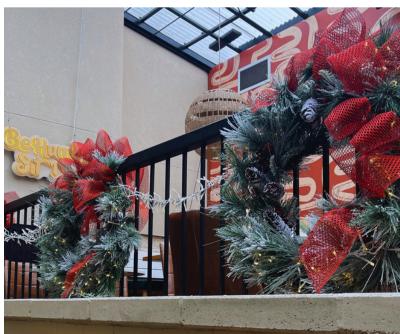

#### **WREATHS**

Wreaths can be hung on doors, windows, walls, mantels, or tables and combined with other decor, tying in everything and elevating any space.