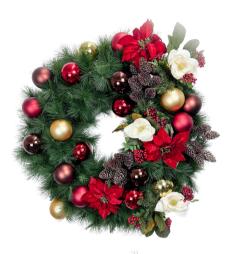

#### **WREATHS**

Wreaths can be hung on doors, windows, walls, mantels, or tables and combined with other decor, tying in everything and elevating any space.