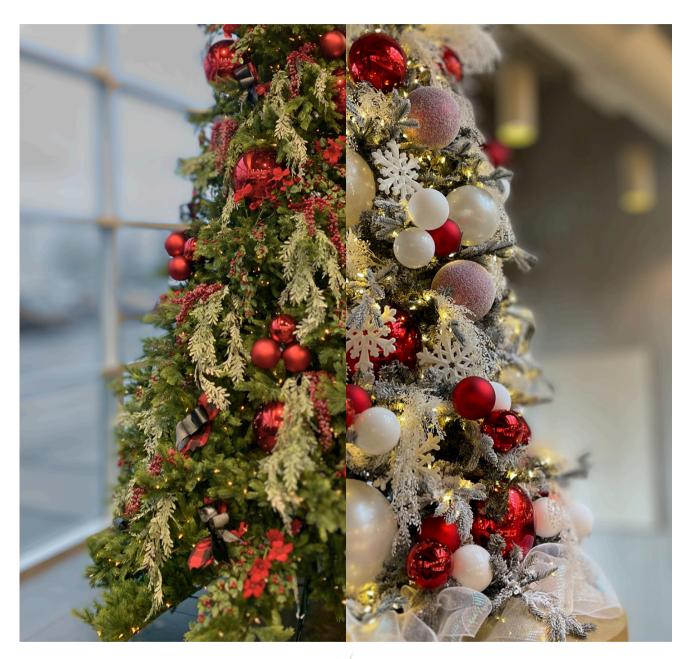

## **DECOR THEMES**

#### **ELEVATED TRADITIONAL**

Classic floral picks and pine cones; mixed with traditional reds and greens.

#### **EMERALD & FROST**

Opulent poinsettias and frosted picks; mixed with deep greens and pops of white.

#### **CELEBRATE**

Metallic textures and black accents; mixed with classic golds and moody black decor.