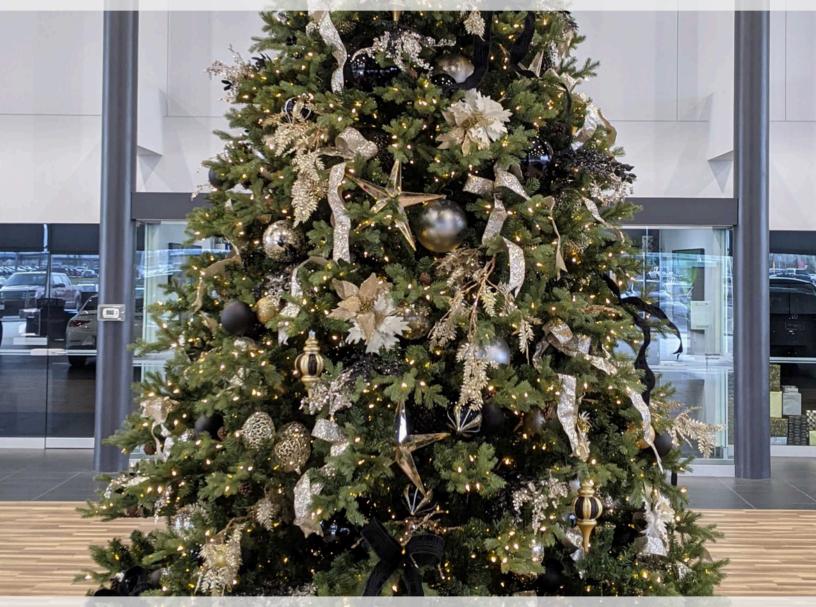

#### **CELEBRATE**

Metallic textures and black accents; mixed with classic golds and moody black decor.