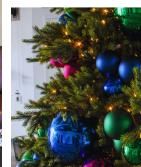

#### **METALLIC BLIZZARD**

Metallic picks and frosted textures; mixed with deep blue and shiny silver decor.