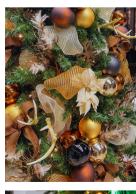

#### **ELEVATED TRADITIONAL**

Classic floral picks and pine cones; mixed with traditional reds and greens.

#### **EMERALD & FROST**

Opulent poinsettias and frosted picks; mixed with deep greens and pops of white.

#### **CELEBRATE**

Metallic textures and black accents; mixed with classic golds and moody black decor.