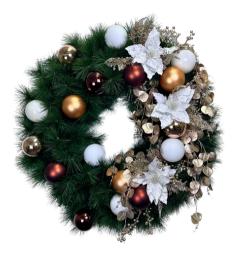

## COMPLETE THE LOOK

#### **WREATHS**

Wreaths can be hung on doors, windows, walls, mantels, or tables and combined with other decor, tying in everything and elevating any space.