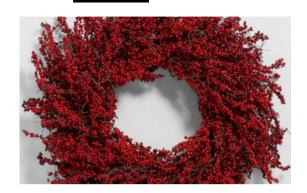

#### **WREATHS**

Wreaths can be hung on doors, windows, walls, mantels, or tables and combined with other decor, tying in everything and elevating any space.