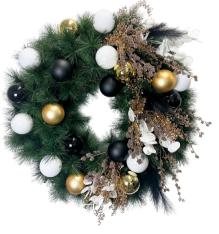

#### **CELEBRATE**

Metallic textures and black accents; mixed with classic golds and moody black decor.

#### **WREATHS**

Wreaths can be hung on doors, windows, walls, mantels, or tables and combined with other decor, tying in everything and elevating any space.