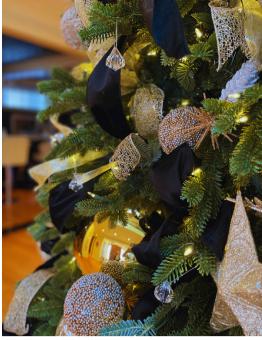

#### **CELEBRATE**

Metallic textures and black accents; mixed with classic golds and moody black decor.