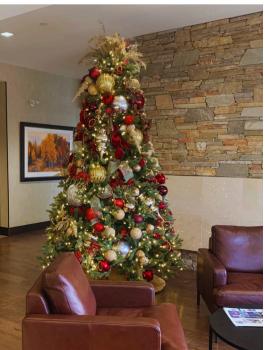

### **CLASSIC**

Classically styled Christmas trees can be a perfect solution to enhance the holiday cheer on a budget.

## LUXE

Extra full Christmas decor creates a joyful and extravagant atmosphere, serves as a conversation starter and is a perfect focal point for your space during the holidays.

#### **ELEVATED TRADITIONAL**

Classic floral picks and pine cones; mixed with traditional reds and greens.