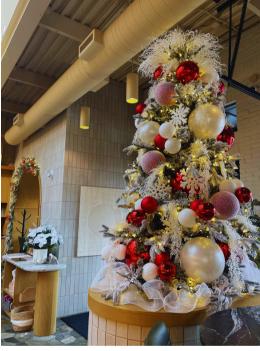

#### **ELEVATED TRADITIONAL**

Classic floral picks and pine cones; mixed with traditional reds and greens.