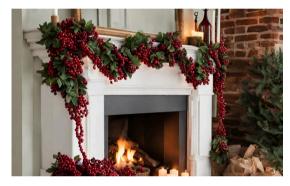

#### **GARLANDS**

Garland can be hung over mantels, draped along a staircase, or suspended from the ceiling for any occasion or event.